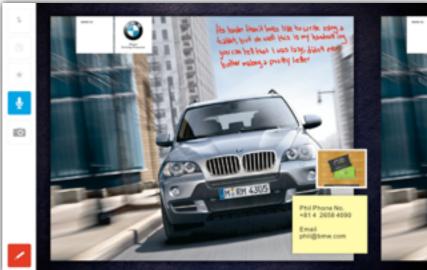

#### A location-based sales Presentation & Notes tool.

Interview provides an easy & intuited way to note your discussion with customer. By loading slides or documents, you can easily display slides or catalog of products, and if customer has any feedback or other requirement, you can note it directly to the slide, and the slide will store to could service with GPS info automatically, so you can keep tracking customers requirement or share it online to other co-workers.