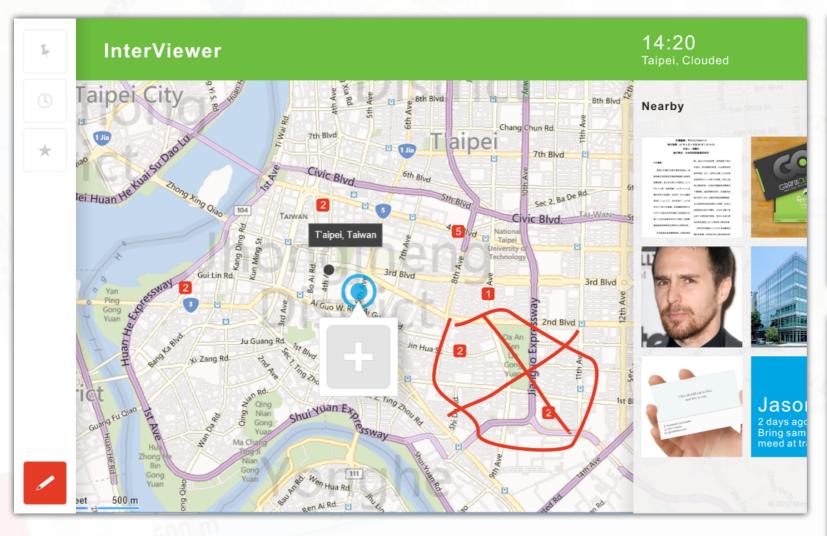

## **IDEA: InterViewer**

Sales tool of interview

#### A location-based sales Presentation & Notes tool.

Interview provides an easy & intuited way to note your discussion with customer. By loading slides or documents, you can easily display slides or catalog of products, and if customer has any feedback or other requirement, you can note it directly to the slide, and the slide will store to could service with GPS info automatically, so you can keep tracking customers requirement or share it online to other co-workers.