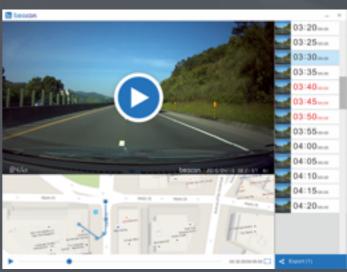

#### **Desktop App**

When plugging to desktop, an small playback app will auto run, which provides a very quick way to help user on the main purpose: Export Video.

#### Data Playback

The playback view provides not only video, but also all recorded info, such as g-snser data and markers.