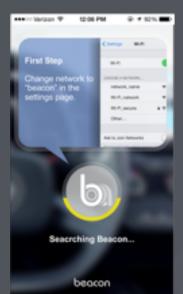

# **Beacon**App for Dashcam

#### beacon Icon Design

The customer want to provide a device which is not just a camera, but a smart tracker, so he put many sensors and some extra capability to detect condition ahead. Thats why they call it "beacon".

So I use the idea of wave to show the idea that the solution senses more then just a dash cam, and show a bright "b" to make it stand out in apps.

#### **Application**

Basically, this app is design to help user setup his own dash cam. The hardware doesn't come with a LCD display, so the only way to adjust the camera is through this app. Therefore, we provide a step-by-step guide to help user connect to device, and display all available info right when the connection is available.