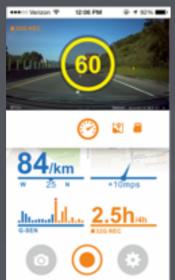

#### Feature

Dashboard Mode | Map Mode | Playback Mode | Quick Mark | Quick Share

#### Mark & Share

Camera will preserve important data and display as orange color, and also keep few hour of recent video, this interface help user to export & merge at once, and share the video easily.

#### Data Playback

The playback view provides not only video, but also all recorded info, such as g-snser data and markers.