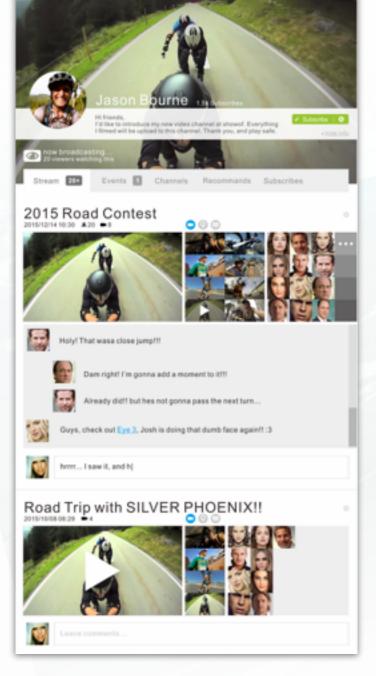

### IDEA: ShowOf

Live Event Broadcast Service

For some extreme sport player, applying more then 2 camera to capture their awesome activity is becoming common these years.

And for live stream viewers, a video stream with only one host gets bored quickly, theres always something happening in one event, and now you get to pick your angle of view.

#### **Web Event Console**

For web user who has bigger resolution of screen, we provide more active content on one single event, and auto track main video to help user focus on whats the most active camera.

User can mark like or dislike at any moment of each channel, which can become a personal tag, and also provide the information for auto tracking mechanism.

#### **Mobile Event Viewer**

You can follow the event even when you're one member of this event. For big events, theres lots of waiting when other's game is running, with this live broadcasting service, you can check out other players performance while not on the field.