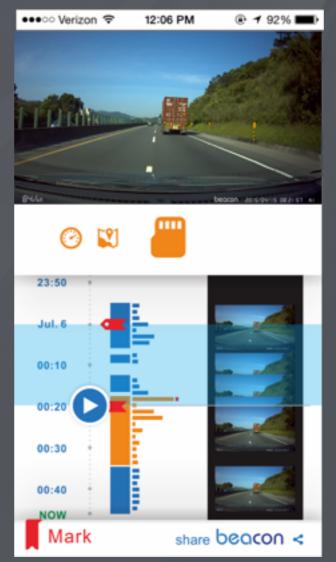

#### Mark & Share

Camera will preserve important data and display as orange color, and also keep few hour of recent video, this interface help user to export & merge at once, and share the video easily.

#### Data Playback

The playback view provides not only video, but also all recorded info, such as g-snser data and markers.