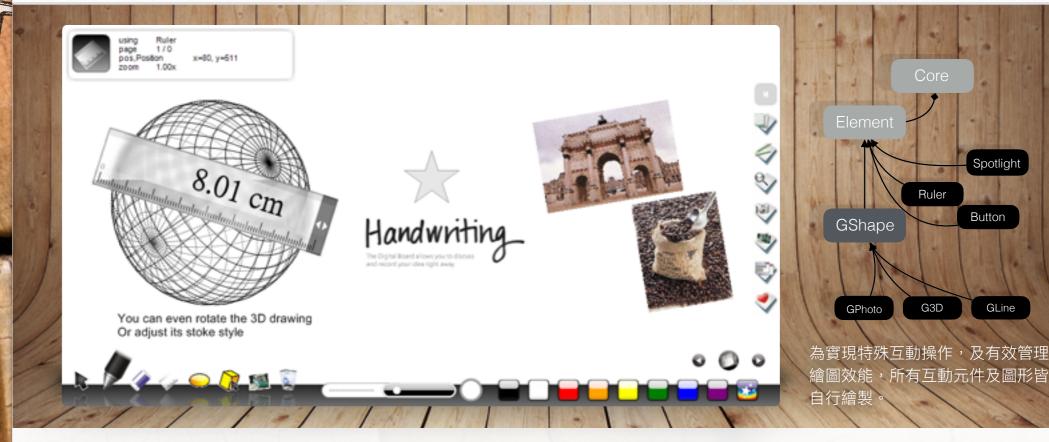

# **Superhand 8 (Pentii)**

Out-Sourcing: 憲鋒光電科技有限公司

Spotlight

**Button** 

GLine

develop

本案為教學用大型電子白板軟體開 發,為因應客戶參展需要,在一個 月內完成雛形開發,並陸續增加各 種繪圖功能。 (視窗程式)

摒除其他業者多視窗架構,**重新根 據使用者習慣調整設計**,免除使用 者不斷安排子視窗的困擾,而可專 心在會議或教學上。

為加速開發,在定義好**抽象層**及繪 **圖輔助層**架構後即分別開發,一組 人負責各種可被繪製的圖形,另一 組人負責各種輔助機制及軟體所需 支附屬程式開發。

核心亦定義指令層,方便根據客戶 需要調整介面功能,同時亦有助於 功能大量增加時之管理。

# 軟體功能

GShape

GPhoto

手寫繪圖、支援壓力階 幾何、立體圖形繪製 螢幕截圖、視訊截圖、載圖檔 尺規、圓規輔助繪圖、度量 繪圖物件群組管理 復原、重做、存擋、錄影 多圖層、多頁支援 圖形物件縮放、2D/3D旋轉

G3D

tech C# GDI+ DirectX 3D Media Encoder Double Buffering Wintab Integration platform Windows Desktop