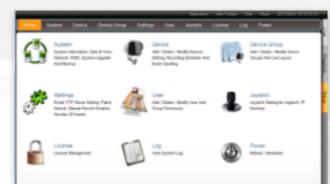

# **NVR Script UI Library**

採用YUI做AJAX基底,開發Script Library,以便用於Linux Embed NVR,搭配HTML+CSS做出可擴展之應用程式介面。下列功能皆採Web機制實現:

#### **ActiveX Memory Pool**

因影音播放採用之ActiveX元件 建立較耗效能,且易發生 Memory Leak,故設計Pool機制 重複利用已生成元件。

#### DirectInput

為支援類比搖桿控制,故透過 DirectX整合搖桿控制器。

#### **Extendable Panel**

可彈性定義Layout、Pop-over浮動視窗等。

#### **Special UI Views**

攝影機PTZ控制、攝影機拖曳控制、框選子母畫面縮放。

#### **Time Track**

為提供多頻道同步播放,設計影像時間軸功能,可無止盡高速拖放時間軸以載入不同時間區段影像,並透過非同步的方式讀取各時間記錄繪製於時間軸上。