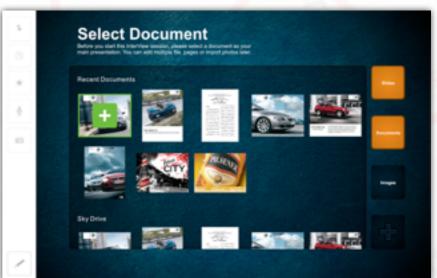

## **IDEA: InterViewer**

Sales tool of interview

#### A location-based sales Presentation & Notes tool.

Interview provides an easy & intuited way to note your discussion with customer. By loading slides or documents, you can easily display slides or catalog of products, and if customer has any feedback or other requirement, you can note it directly to the slide, and the slide will store to could service with GPS info automatically, so you can keep tracking customers requirement or share it online to other co-workers.