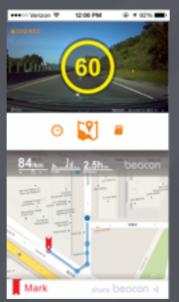

# **Beacon**App for Dashcam

#### beacon Icon Design

The customer want to provide a device which is not just a camera, but a smart tracker, so he put many sensors and some extra capability to detect condition ahead. Thats why they call it "beacon".

So I use the idea of wave to show the idea that the solution senses more then just a dash cam, and show a bright "b" to make it stand out in apps.

#### **Application**

Basically, this app is design to help user setup his own dash cam. The hardware doesn't come with a LCD display, so the only way to adjust the camera is through this app. Therefore, we provide a step-by-step guide to help user connect to device, and display all available info right when the connection is available.

#### Feature

Dashboard Mode | Map Mode | Playback Mode | Quick Mark | Quick Share