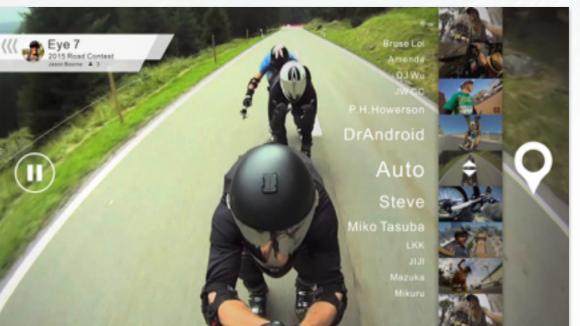

### IDEA: ShowOf

Live Event Broadcast Service

For some extreme sport player, applying more then 2 camera to capture their awesome activity is becoming common these years.

And for live stream viewers, a video stream with only one host gets bored quickly, theres always something happening in one event, and now you get to pick your angle of view.

#### **Web Event Console**

For web user who has bigger resolution of screen, we provide more active content on one single event, and auto track main video to help user focus on whats the most active camera.

User can mark like or dislike at any moment of each channel, which can become a personal tag, and also provide the information for auto tracking mechanism.

#### **Mobile Event Viewer**

You can follow the event even when you're one member of this event. For big events, theres lots of waiting when other's game is running, with this live broadcasting service, you can check out other players performance while not on the field.