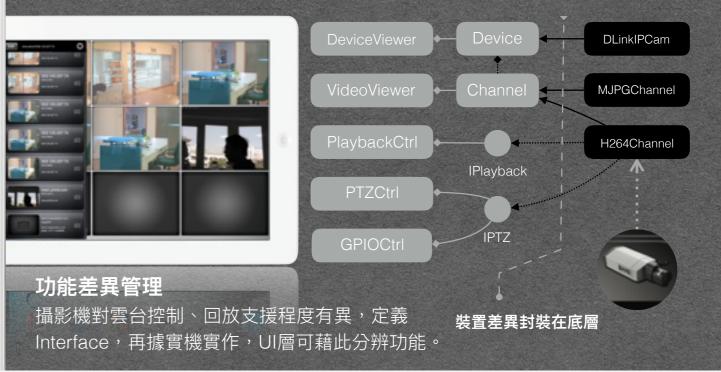

### 即時影像管理

受限行動裝置記憶體,設計影像管理機制,在不同區塊顯示影像串流時,自動共用記憶體資料。

#### 多訊號源管理

因影像傳輸協定及壓縮格式各有不同,故針對不同協定設計串流處理 機制,並於設備間共用。

#### 影像解壓

IOS整合廠商提供之FFMPEG Static Library, Android則是透過 JNI整合。

#### 資料傳輸

影像串流直接透過各平台Socket機制處理,而設定及資訊API則透過 Http Request存取。