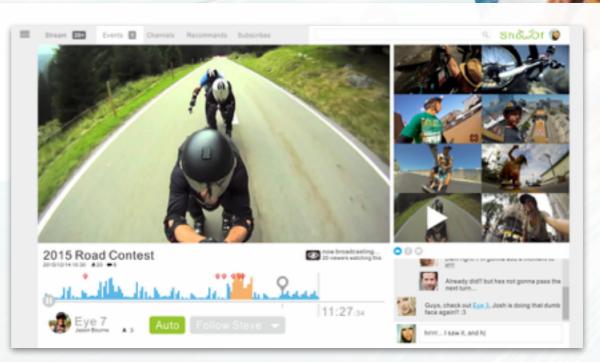

### IDEA: ShowOf

Live Event Broadcast Service

For some extreme sport player, applying more then 2 camera to capture their awesome activity is becoming common these years.

And for live stream viewers, a video stream with only one host gets bored quickly, theres always something happening in one event, and now you get to pick your angle of view.

#### **Web Event Console**

For web user who has bigger resolution of screen, we provide more active content on one single event, and auto track main video to help user focus on whats the most active camera.

User can mark like or dislike at any moment of each channel, which can become a personal tag, and also provide the information for auto tracking mechanism.

#### **Mobile Event Viewer**

You can follow the event even when you're one member of this event. For big events, theres lots of waiting when other's game is running, with this live broadcasting service, you can check out other players performance while not on the field.